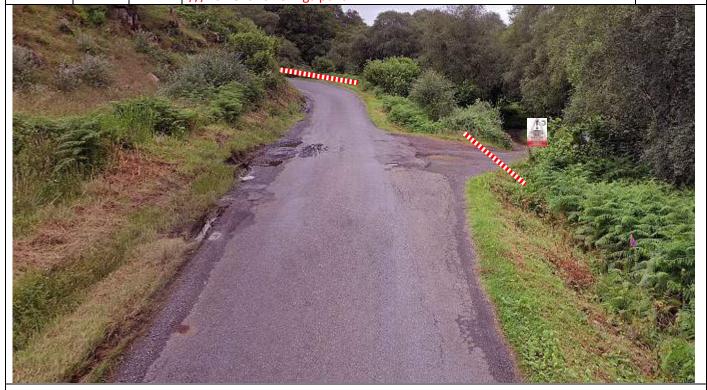

13TH - 15TH OCTOBER 2023 WWW.MULLRALLY.ORG

STAGE SETUP GUIDE

SS5/8 CALGARY BAY 1 & 2

**#MULLRALLY** 

| Post | Miles |       | Information | Predicted |
|------|-------|-------|-------------|-----------|
| No.  | Total | Inter | mormation   | Marshals  |

| STAGE Comm       | ander:                                     |                          |               | Colin Christie |                |  |
|------------------|--------------------------------------------|--------------------------|---------------|----------------|----------------|--|
| Deputy STAG      | E Commander:                               |                          |               | Keith Cowan    |                |  |
| STAGE Safety     | Officer:                                   |                          |               | Wilma Davidso  | n              |  |
| LOCATION DE      | TAILS                                      |                          |               |                |                |  |
| POST             | LOCATION                                   | WHAT 3 WORDS             | MAP REFERENCE | MANDATORY      | SAFETY<br>PLAN |  |
| ARRIVAL          | Passing Place                              | baffle.beads.stiffly     | NM 4240 5126  |                | 2              |  |
| START Line       | Hill Road End + 200<br>yds (Passing Place) | obligated.yours.dial     | NM 4157 5187  | Yes            | 4              |  |
| Post 2           | Penmore Mill                               | study.booklets.solving   | NM4068 5233   | Yes            | 1              |  |
| Post 3           | Langamull                                  | noting.slant.zinc        | NM 3955 5193  |                | 1              |  |
| Post 4           | Sunipol                                    | swims.entitles.damage    | NM 3791 5188  |                | 1              |  |
| Post 5           | Calgary Beach                              | paper.broadcast.obey     | NM 3744 5133  | Yes            | 2              |  |
| Post 5A          | Calgary Beach<br>(Toilet Area)             | lifts.stocks.shadowed    | NM 3740 5097  |                | 1              |  |
| Post 6           | Ensay                                      | incorrect.split.sued     | NM 3602 4877  | Yes            | 1              |  |
| Post 7           | Larach Mhor                                | retina.enormous.desiring | NM 3667 4741  | Yes            | 4              |  |
| Post 7A          | Reudle                                     | corner.witless.chills    | NM 3757 4640  |                | 2              |  |
| Post 8           | Burg                                       | speeded.plans.showdown   | NM 3792 4593  | Yes            | 2              |  |
| Post 8A          | Tostary                                    | minimums.feasted.hissing | NM 3901 4561  |                | 1              |  |
| Post 8B          | Kilninain                                  | insurers.bedrock.stunt   | NM 3970 4566  |                | 1              |  |
| FLYING<br>FINISH | Old Silage Pit                             | undercuts.themes.hampers | NM 4066 4564  |                | 2              |  |
| STOP Line        | Torloisk House                             | nags.remission.bravery   | NM 4091 4561  | Yes            | 3              |  |