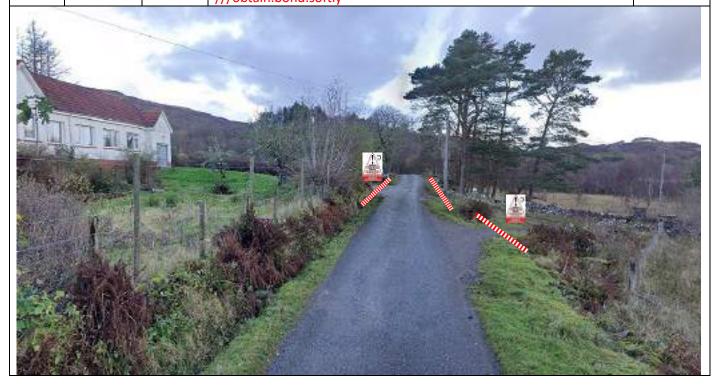

Tape openings on L and R, and one driveway on L before bridge, then driveway on L after bridge

Tape driveways on L and R, notice C both sides. ///obtain.bond.softly

|      |       |       |             | <u> </u> |  |           |
|------|-------|-------|-------------|----------|--|-----------|
| Post | Miles |       | Information |          |  | Predicted |
| No.  | Total | Inter | Information |          |  | Marshals  |