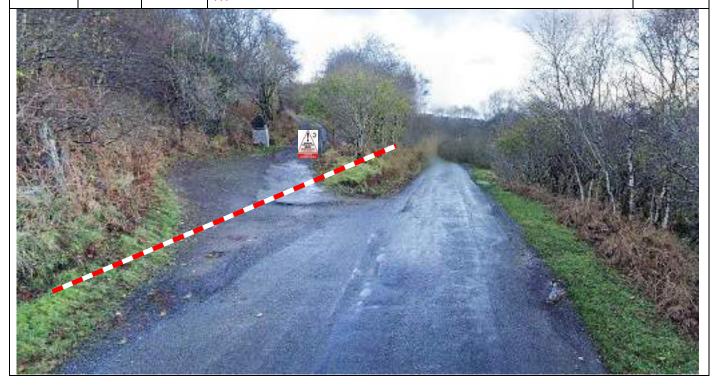

13TH - 15TH OCTOBER 2023 WWW.MULLRALLY.ORG

STAGE SETUP GUIDE

SS5/8 CALGARY BAY 1 & 2

**#MULLRALLY** 

| Post | Miles |       | Information | Predicted |
|------|-------|-------|-------------|-----------|
| No.  | Total | Inter | mormation   | Marshals  |

| STAGE Comm       | ander:                                     |                          |               | Colin Christie |                |  |
|------------------|--------------------------------------------|--------------------------|---------------|----------------|----------------|--|
| Deputy STAG      | E Commander:                               |                          |               | Keith Cowan    |                |  |
| STAGE Safety     | Officer:                                   |                          |               | Wilma Davidso  | n              |  |
| LOCATION DE      | TAILS                                      |                          |               |                |                |  |
| POST             | LOCATION                                   | WHAT 3 WORDS             | MAP REFERENCE | MANDATORY      | SAFETY<br>PLAN |  |
| ARRIVAL          | Passing Place                              | baffle.beads.stiffly     | NM 4240 5126  |                | 2              |  |
| START Line       | Hill Road End + 200<br>yds (Passing Place) | obligated.yours.dial     | NM 4157 5187  | Yes            | 4              |  |
| Post 2           | Penmore Mill                               | study.booklets.solving   | NM4068 5233   | Yes            | 1              |  |
| Post 3           | Langamull                                  | noting.slant.zinc        | NM 3955 5193  |                | 1              |  |
| Post 4           | Sunipol                                    | swims.entitles.damage    | NM 3791 5188  |                | 1              |  |
| Post 5           | Calgary Beach                              | paper.broadcast.obey     | NM 3744 5133  | Yes            | 2              |  |
| Post 5A          | Calgary Beach<br>(Toilet Area)             | lifts.stocks.shadowed    | NM 3740 5097  |                | 1              |  |
| Post 6           | Ensay                                      | incorrect.split.sued     | NM 3602 4877  | Yes            | 1              |  |
| Post 7           | Larach Mhor                                | retina.enormous.desiring | NM 3667 4741  | Yes            | 4              |  |
| Post 7A          | Reudle                                     | corner.witless.chills    | NM 3757 4640  |                | 2              |  |
| Post 8           | Burg                                       | speeded.plans.showdown   | NM 3792 4593  | Yes            | 2              |  |
| Post 8A          | Tostary                                    | minimums.feasted.hissing | NM 3901 4561  |                | 1              |  |
| Post 8B          | Kilninain                                  | insurers.bedrock.stunt   | NM 3970 4566  |                | 1              |  |
| FLYING<br>FINISH | Old Silage Pit                             | undercuts.themes.hampers | NM 4066 4564  |                | 2              |  |
| STOP Line        | Torloisk House                             | nags.remission.bravery   | NM 4091 4561  | Yes            | 3              |  |