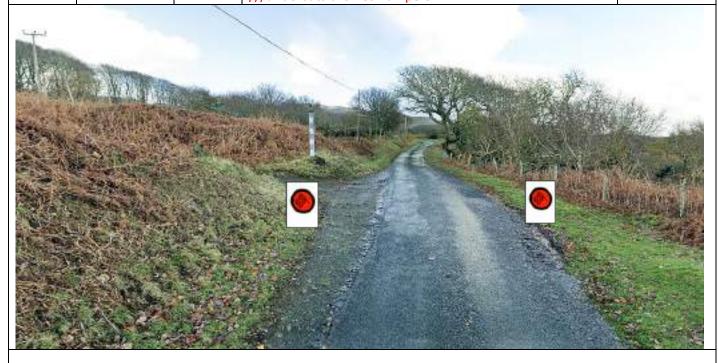

Р9

10.12

0.67

**Flying Finish.**Park in track on L 10m back
Countdown boards spaced equidistant to Stop line

///undercuts.themes.hampers

PM 2

Р9

STOP (4) 0.25 **Stop Line.** Park in driveway on L