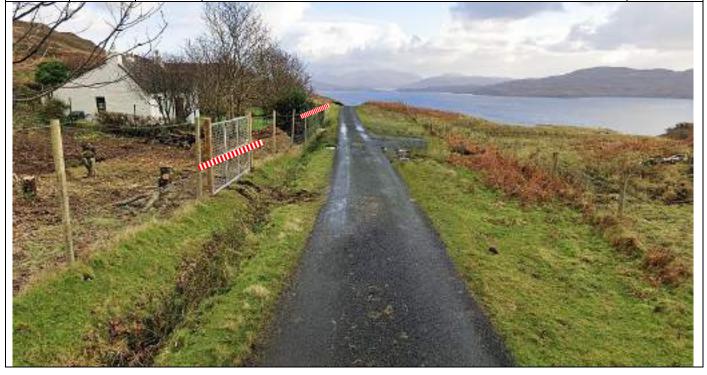

P4
2.94
Sunipol - Tape gates of 2 houses on R. Triple tape road on R, park behind. Notice C and SC facing outward. Warning arrow and Post number 100m before.

PM 1

0.2

Struan/Calgary Cottages. See aerial view on next page. Multiple gates on both sides leading to square RH bend with gateway to Calgary Castle shown here. Form box junction behind. Chevron board as shown. Notice B in and behind box junction.