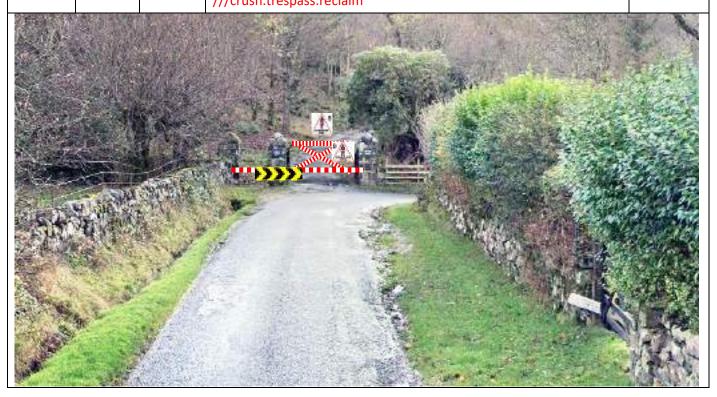

P4
2.94
Sunipol - Tape gates of 2 houses on R. Triple tape road on R, park behind. Notice C and SC facing outward. Warning arrow and Post number 100m before.

PM 1

0.2

Struan/Calgary Cottages. See aerial view on next page. Multiple gates on both sides leading to square RH bend with gateway to Calgary Castle shown here. Form box junction behind. Chevron board as shown. Notice B in and behind box junction.

///crush.trespass.reclaim

| Post | Miles |       | Information | Predicted |
|------|-------|-------|-------------|-----------|
| No.  | Total | Inter | Information | Marshals  |

| Post | Miles |       | Information     | Predicted |
|------|-------|-------|-----------------|-----------|
| No.  | Total | Inter | IIIIOIIIIatioii | Marshals  |