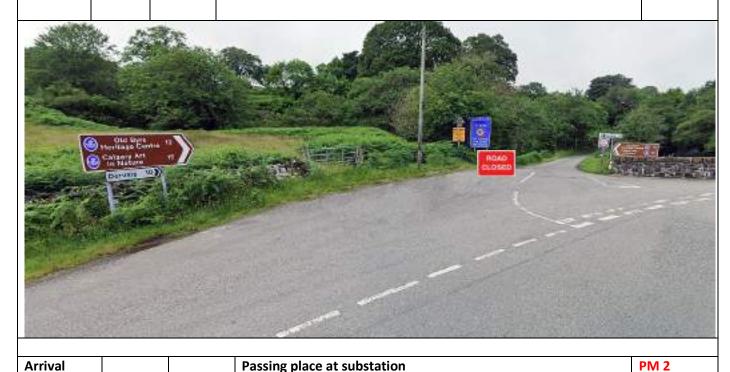

Aros Bridge Road Closure

///eyelash.elevate.footballers

Arrival 0

Passing place at substation

Notice C and SC on approach, yellow control board 50m before. Notice D as shown ///baffle.beads.stiffly

| Post | Miles |       | Information | Predicted |
|------|-------|-------|-------------|-----------|
| No.  | Total | Inter | mormation   | Marshals  |