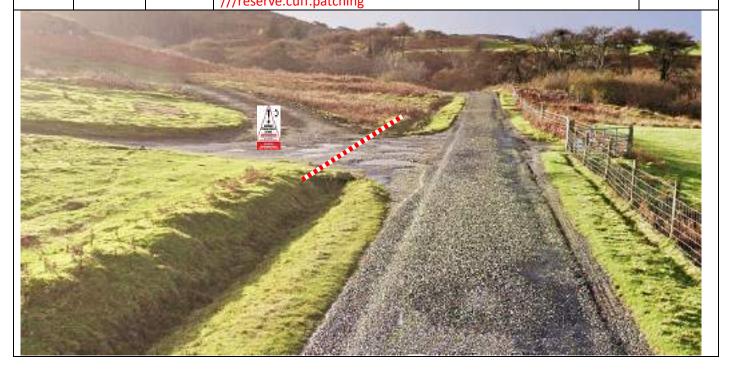

0.4

Tape track on L

Notice C facing outward behind tape
///reserve.cuff.patching

| Post | Miles |       | Information     | Predicted |
|------|-------|-------|-----------------|-----------|
| No.  | Total | Inter | IIIIOIIIIatioii | Marshals  |