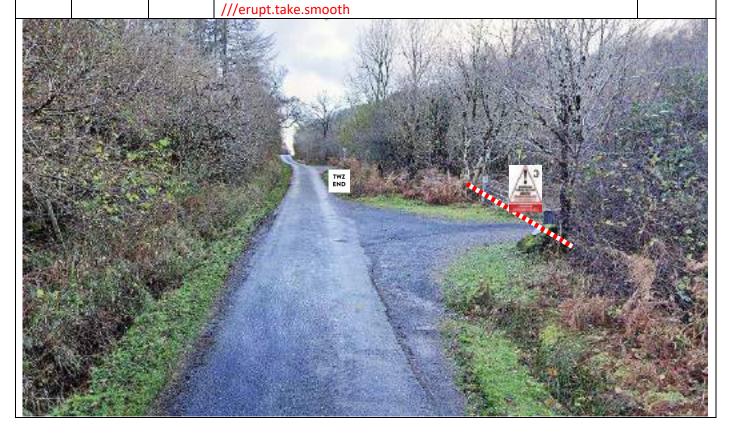

Tape driveway on L

Notice C facing outward behind tape
///firebird.economics.cemented

| Post | Miles |       | Information | Predicted |
|------|-------|-------|-------------|-----------|
| No.  | Total | Inter | mormation   | Marshals  |