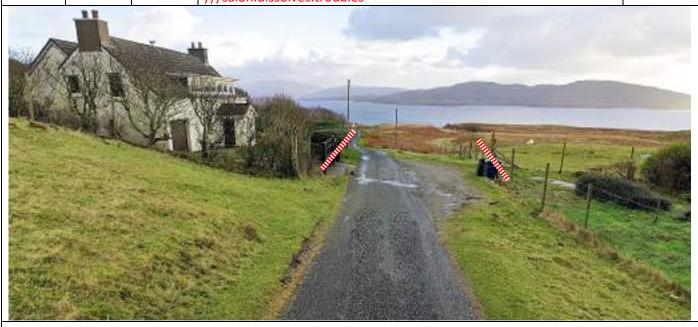

P4
2.94
Sunipol - Tape gates of 2 houses on R. Triple tape road on R, park behind. Notice C and SC facing outward. Warning arrow and Post number 100m before.

PM 1

0.2

Struan/Calgary Cottages. See aerial view on next page. Multiple gates on both sides leading to square RH bend with gateway to Calgary Castle shown here. Form box junction behind. Chevron board as shown. Notice B in and behind box junction.