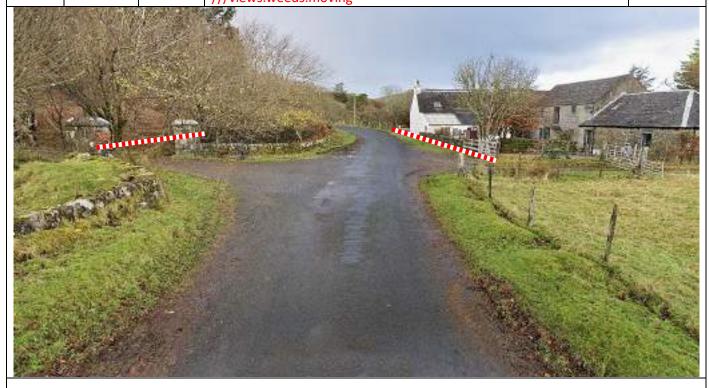

0.2 Frachadil Farm - Tape frontage on R and gate on L ///views.weeds.moving

0.2 Tape driveway on L ///streaking.twig.afford

| Post | Miles |       | Information     | Predicted |
|------|-------|-------|-----------------|-----------|
| No.  | Total | Inter | IIIIOIIIIatioii | Marshals  |