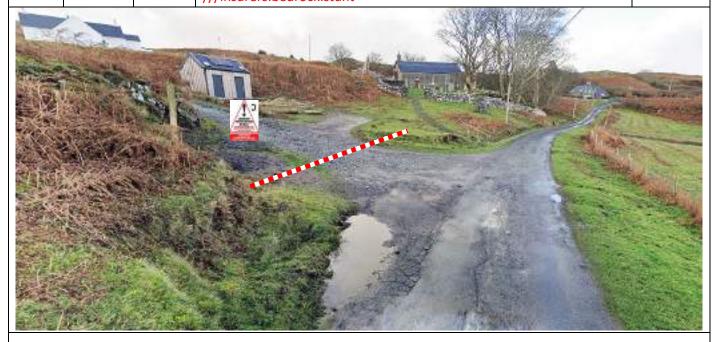

P8B

O.6

Kilninian Church
Tape track on L. Notice C behind.
///insurers.bedrock.stunt

O.08 Tape from telegraph pole to far gatepost. ///balancing.avid.icon

| Post | Miles |       | Information | Predicted |
|------|-------|-------|-------------|-----------|
| No.  | Total | Inter |             | Marshals  |