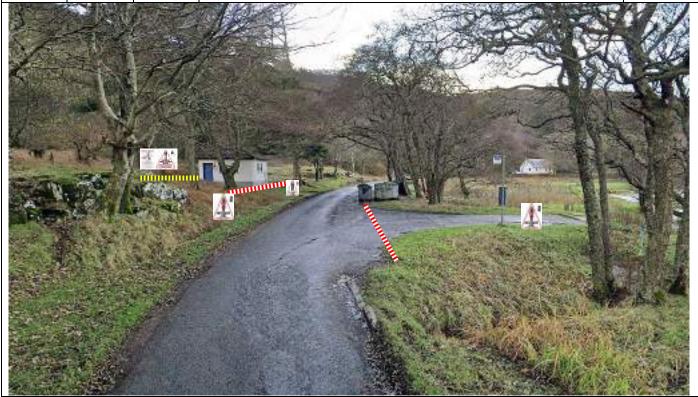

Tape off bus turning point and toilet entrance.
Ensure spectators 20m back on high ground behind yellow/black
tape behind toilet block and to R for 20m. Notice B in front. Notice A and SC behind tape. Notice D at ends. Tape off bench seat.
///lifts.stocks.shadowed