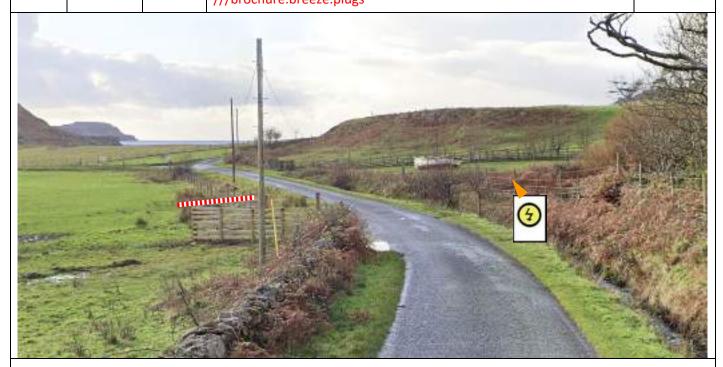

Tape gate on L. Warning arrow, radio and junction number.
///brochure.breeze.plugs

**P5** 

3.42 0.08

Calgary Beach. Park radio vehicle 10m back up road. Triple tape entrance. See aerial view for spectator setup detail.
Warning arrow, radio board and post number 100m before.
///paper.broadcast.obey