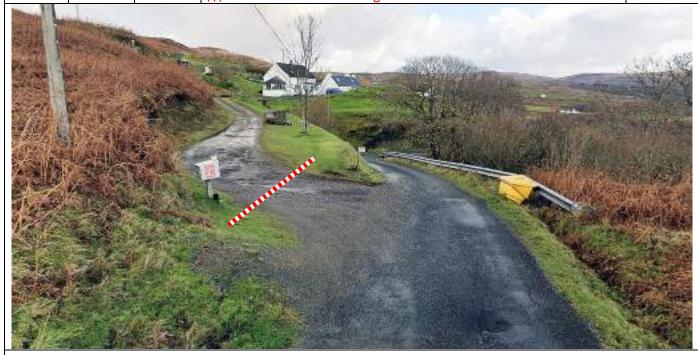

0.2 Tape gate and 5m of fence to highlight

P3 1.69 Langamull
Marshals park in track to R – tape across tracks. Notice C and SC both sides facing approaching traffic.
Warning arrow and post no 100m before
///noting.slant.zinc