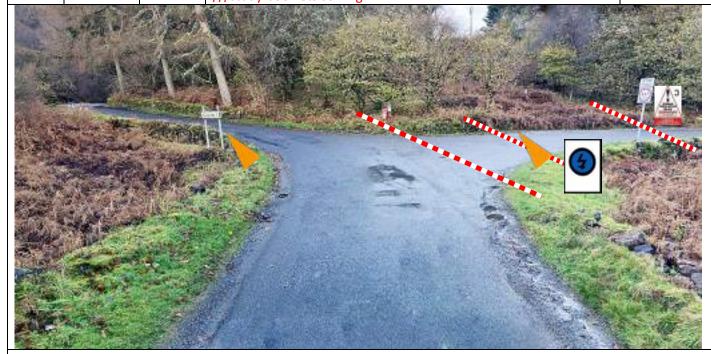

Tape gate on L. Warning arrow, radio and junction number.
///brochure.breeze.plugs

**P5** 

3.42 0.08

Calgary Beach. Park radio vehicle 10m back up road. Triple tape entrance. See aerial view for spectator setup detail.
Warning arrow, radio board and post number 100m before.
///paper.broadcast.obey