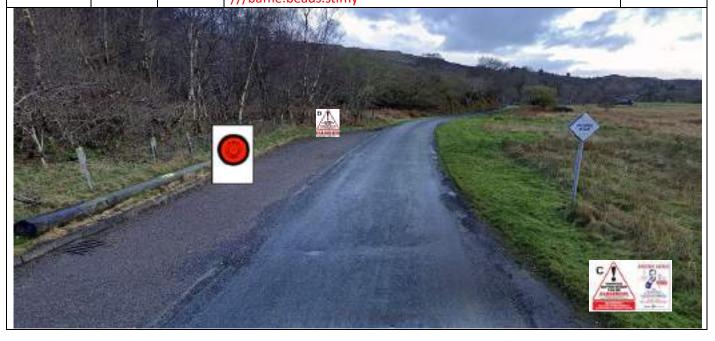

| STAGE Comm       | ander:                                     |                          |               | Colin Christie |                |  |
|------------------|--------------------------------------------|--------------------------|---------------|----------------|----------------|--|
| Deputy STAG      | E Commander:                               |                          |               | Keith Cowan    |                |  |
| STAGE Safety     | Officer:                                   |                          |               | Wilma Davidso  | n              |  |
| LOCATION DE      | TAILS                                      |                          |               |                |                |  |
| POST             | LOCATION                                   | WHAT 3 WORDS             | MAP REFERENCE | MANDATORY      | SAFETY<br>PLAN |  |
| ARRIVAL          | Passing Place                              | baffle.beads.stiffly     | NM 4240 5126  |                | 2              |  |
| START Line       | Hill Road End + 200<br>yds (Passing Place) | obligated.yours.dial     | NM 4157 5187  | Yes            | 4              |  |
| Post 2           | Penmore Mill                               | study.booklets.solving   | NM4068 5233   | Yes            | 1              |  |
| Post 3           | Langamull                                  | noting.slant.zinc        | NM 3955 5193  |                | 1              |  |
| Post 4           | Sunipol                                    | swims.entitles.damage    | NM 3791 5188  |                | 1              |  |
| Post 5           | Calgary Beach                              | paper.broadcast.obey     | NM 3744 5133  | Yes            | 2              |  |
| Post 5A          | Calgary Beach<br>(Toilet Area)             | lifts.stocks.shadowed    | NM 3740 5097  |                | 1              |  |
| Post 6           | Ensay                                      | incorrect.split.sued     | NM 3602 4877  | Yes            | 1              |  |
| Post 7           | Larach Mhor                                | retina.enormous.desiring | NM 3667 4741  | Yes            | 4              |  |
| Post 7A          | Reudle                                     | corner.witless.chills    | NM 3757 4640  |                | 2              |  |
| Post 8           | Burg                                       | speeded.plans.showdown   | NM 3792 4593  | Yes            | 2              |  |
| Post 8A          | Tostary                                    | minimums.feasted.hissing | NM 3901 4561  |                | 1              |  |
| Post 8B          | Kilninain                                  | insurers.bedrock.stunt   | NM 3970 4566  |                | 1              |  |
| FLYING<br>FINISH | Old Silage Pit                             | undercuts.themes.hampers | NM 4066 4564  |                | 2              |  |
| STOP Line        | Torloisk House                             | nags.remission.bravery   | NM 4091 4561  | Yes            | 3              |  |