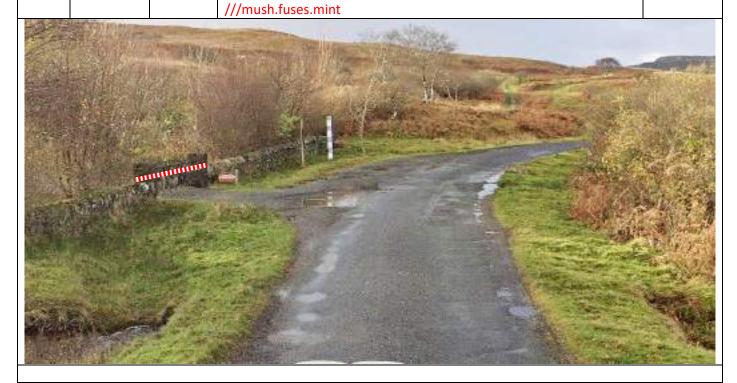

| Post | Miles |       | Information     | Predicted |
|------|-------|-------|-----------------|-----------|
| No.  | Total | Inter | IIIIOIIIIatioii | Marshals  |

0.2

Mornish Schoolhouse - Tape across driveway on L ///hoaxes.mystified.sandbags
And the track on L at

0.4

Tape track on L

Notice C facing outward behind tape
///reserve.cuff.patching

| Post | Miles |       | Information     | Predicted |
|------|-------|-------|-----------------|-----------|
| No.  | Total | Inter | IIIIOIIIIatioii | Marshals  |