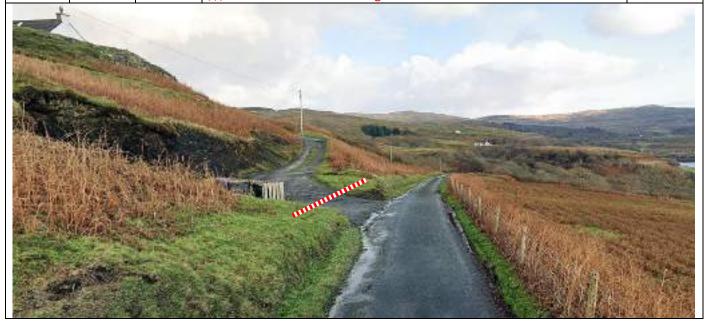

P6

⊕ ⊕

5.58 1.76

**Ensay Mid-point radio and rescue** – Triple tape road on R - Notice C behind tape facing outward. Tape drive on L Arrows and radio board – advance arrow and board 100m before. Park in drive on L or behind tape on R.