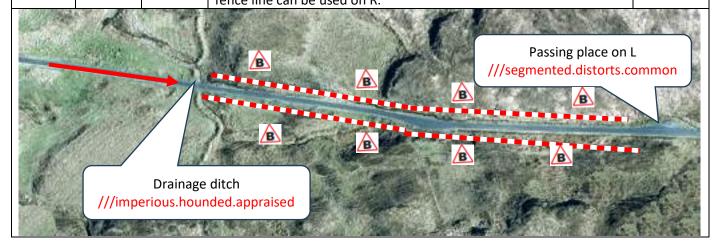

**PM 4** 

Ensay Steps. Series of jumps.

Tape approx 250m from approx ///imperious.hounded.appraised to ///segmented.distorts.common on both sides of the road. Post notice B at approx 30m intervals behind. Stakes required for L side – fence line can be used on R.