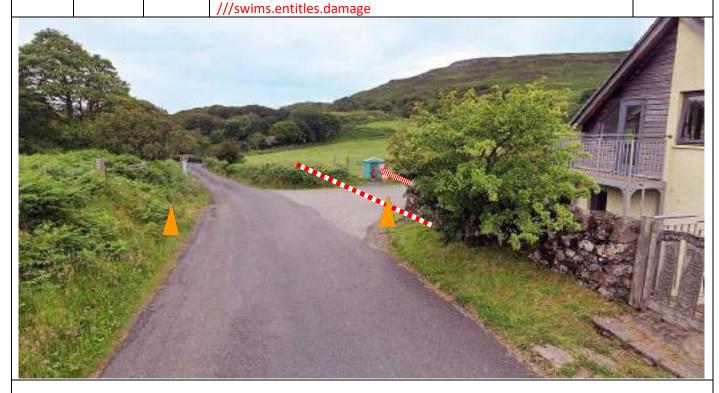

P4
2.94
Sunipol - Tape gates of 2 houses on R. Triple tape road on R, park behind. Notice C and SC facing outward. Warning arrow and Post number 100m before.

PM 1

0.2

Struan/Calgary Cottages. See aerial view on next page. Multiple gates on both sides leading to square RH bend with gateway to Calgary Castle shown here. Form box junction behind. Chevron board as shown. Notice B in and behind box junction.