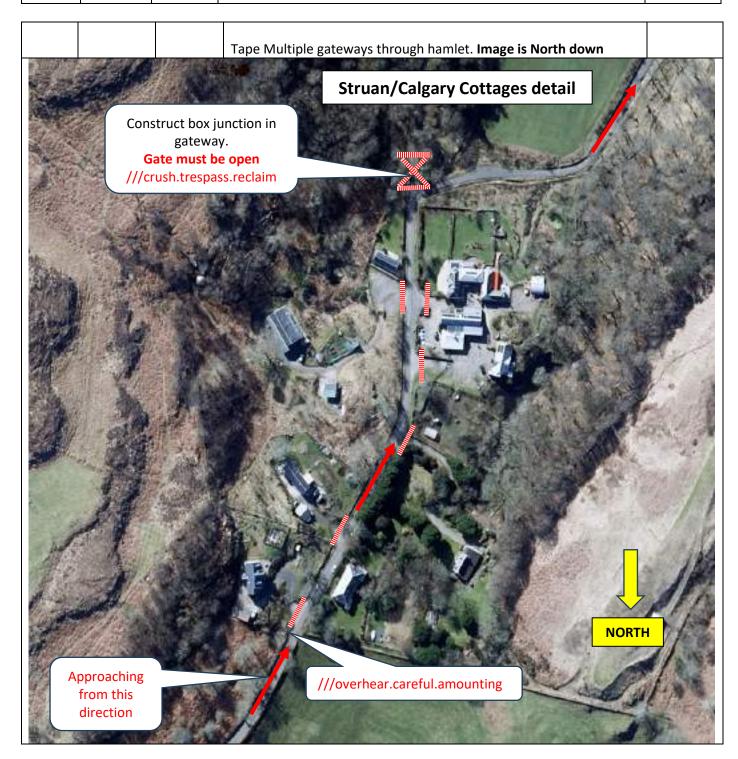

P4
2.94
Sunipol - Tape gates of 2 houses on R. Triple tape road on R, park behind. Notice C and SC facing outward. Warning arrow and Post number 100m before.

PM 1

0.2

Struan/Calgary Cottages. See aerial view on next page. Multiple gates on both sides leading to square RH bend with gateway to Calgary Castle shown here. Form box junction behind. Chevron board as shown. Notice B in and behind box junction.

///crush.trespass.reclaim

| Post | Miles |       | Information | Predicted |
|------|-------|-------|-------------|-----------|
| No.  | Total | Inter | Information | Marshals  |

| Post | Miles |       | Information     | Predicted |
|------|-------|-------|-----------------|-----------|
| No.  | Total | Inter | IIIIOIIIIatioii | Marshals  |