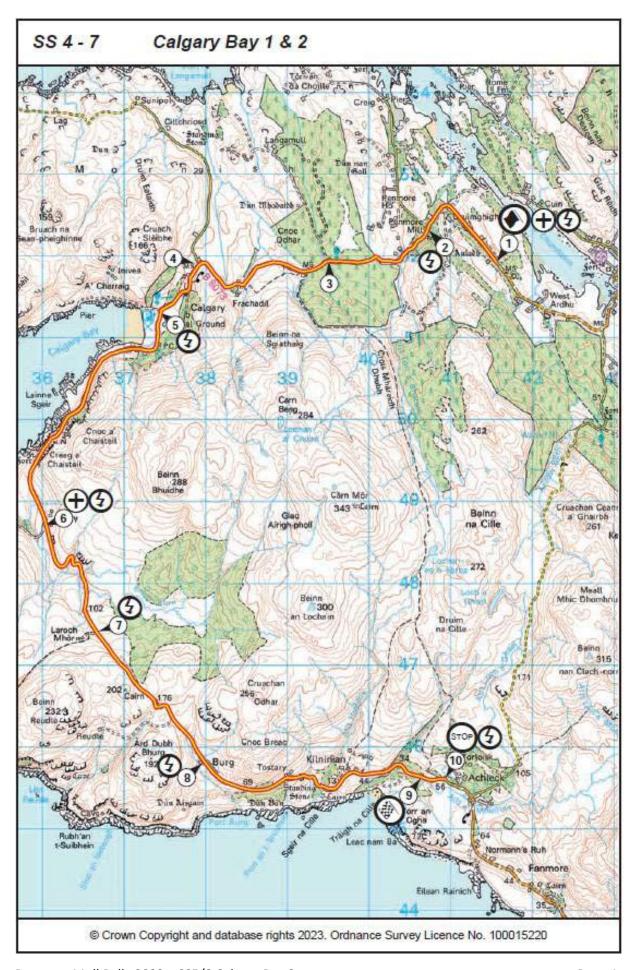

| STAGE Comm       | ander:                                     |                          |               | Colin Christie |                |  |
|------------------|--------------------------------------------|--------------------------|---------------|----------------|----------------|--|
| Deputy STAG      | E Commander:                               |                          |               | Keith Cowan    |                |  |
| STAGE Safety     | Officer:                                   |                          |               | Wilma Davidso  | n              |  |
| LOCATION DE      | TAILS                                      |                          |               |                |                |  |
| POST             | LOCATION                                   | WHAT 3 WORDS             | MAP REFERENCE | MANDATORY      | SAFETY<br>PLAN |  |
| ARRIVAL          | Passing Place                              | baffle.beads.stiffly     | NM 4240 5126  |                | 2              |  |
| START Line       | Hill Road End + 200<br>yds (Passing Place) | obligated.yours.dial     | NM 4157 5187  | Yes            | 4              |  |
| Post 2           | Penmore Mill                               | study.booklets.solving   | NM4068 5233   | Yes            | 1              |  |
| Post 3           | Langamull                                  | noting.slant.zinc        | NM 3955 5193  |                | 1              |  |
| Post 4           | Sunipol                                    | swims.entitles.damage    | NM 3791 5188  |                | 1              |  |
| Post 5           | Calgary Beach                              | paper.broadcast.obey     | NM 3744 5133  | Yes            | 2              |  |
| Post 5A          | Calgary Beach<br>(Toilet Area)             | lifts.stocks.shadowed    | NM 3740 5097  |                | 1              |  |
| Post 6           | Ensay                                      | incorrect.split.sued     | NM 3602 4877  | Yes            | 1              |  |
| Post 7           | Larach Mhor                                | retina.enormous.desiring | NM 3667 4741  | Yes            | 4              |  |
| Post 7A          | Reudle                                     | corner.witless.chills    | NM 3757 4640  |                | 2              |  |
| Post 8           | Burg                                       | speeded.plans.showdown   | NM 3792 4593  | Yes            | 2              |  |
| Post 8A          | Tostary                                    | minimums.feasted.hissing | NM 3901 4561  |                | 1              |  |
| Post 8B          | Kilninain                                  | insurers.bedrock.stunt   | NM 3970 4566  |                | 1              |  |
| FLYING<br>FINISH | Old Silage Pit                             | undercuts.themes.hampers | NM 4066 4564  |                | 2              |  |
| STOP Line        | Torloisk House                             | nags.remission.bravery   | NM 4091 4561  | Yes            | 3              |  |

Aros Bridge Road Closure

///eyelash.elevate.footballers

Arrival 0

Passing place at substation

Notice C and SC on approach, yellow control board 50m before. Notice D as shown ///baffle.beads.stiffly

| Post | Miles |       | Information | Predicted |
|------|-------|-------|-------------|-----------|
| No.  | Total | Inter | mormation   | Marshals  |

Tape gate on L. Warning arrow, radio and junction number.
///brochure.breeze.plugs

**P5** 

3.42 0.08

Calgary Beach. Park radio vehicle 10m back up road. Triple tape entrance. See aerial view for spectator setup detail.
Warning arrow, radio board and post number 100m before.
///paper.broadcast.obey

Tape off bus turning point and toilet entrance.
Ensure spectators 20m back on high ground behind yellow/black
tape behind toilet block and to R for 20m. Notice B in front. Notice A and SC behind tape. Notice D at ends. Tape off bench seat.
///lifts.stocks.shadowed

P6

⊕ ⊕

5.58 1.76

**Ensay Mid-point radio and rescue** – Triple tape road on R - Notice C behind tape facing outward. Tape drive on L Arrows and radio board – advance arrow and board 100m before. Park in drive on L or behind tape on R.

Larach Mhor - Chicane and radio.
6m spacing of bales – enter L
Vehicles to park off road to R at least 10m back from stage.
Chicane and radio warning 100m before with post no.
///retina.enormous.desiring

P7A Reudle

O.9 Tape gate on R.

///corner.witless.chills

P8

8.00 0.33

Burg

Tape track on L and gate on R. Park 10m back on L. Advance radio board, warning arrow and post no 100m ahead.

**PM 2** 

Р9

10.12

0.67

**Flying Finish.**Park in track on L 10m back
Countdown boards spaced equidistant to Stop line

///undercuts.themes.hampers

PM 2

Р9

STOP (4) 0.25 **Stop Line.** Park in driveway on L