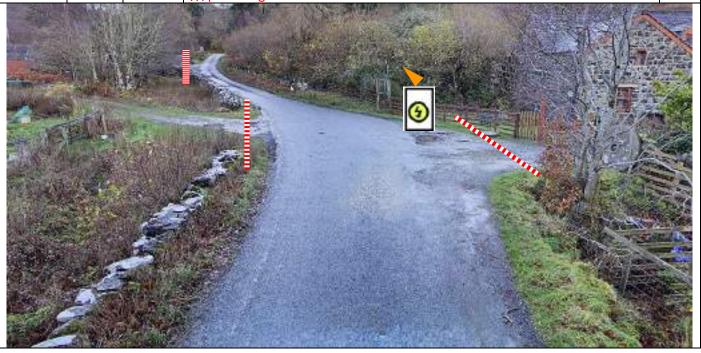

P4
2.94
Sunipol - Tape gates of 2 houses on R. Triple tape road on R, park behind. Notice C and SC facing outward. Warning arrow and Post number 100m before.

PM 1

0.2

Struan/Calgary Cottages. See aerial view on next page. Multiple gates on both sides leading to square RH bend with gateway to Calgary Castle shown here. Form box junction behind. Chevron board as shown. Notice B in and behind box junction.