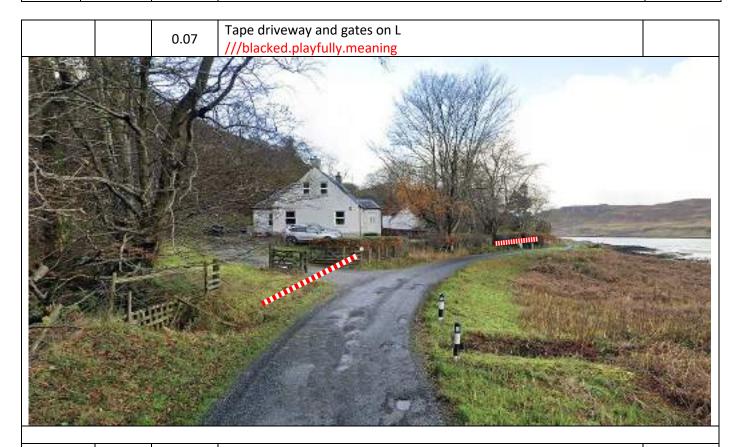

PM 1

0.07

Tape track on L.
///sprouting.card.billiard

|      |       |       | ·               | <u> </u>  | <br> |  |          |
|------|-------|-------|-----------------|-----------|------|--|----------|
| Post | Miles |       | Information     | Predicted |      |  |          |
| No.  | Total | Inter | IIIIOIIIIatioii |           |      |  | Marshals |