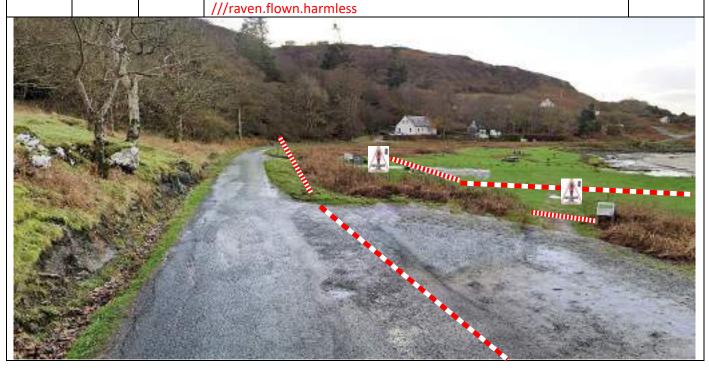

Tape off bus turning point and toilet entrance.
Ensure spectators 20m back on high ground behind yellow/black
tape behind toilet block and to R for 20m. Notice B in front. Notice A and SC behind tape. Notice D at ends. Tape off bench seat.
///lifts.stocks.shadowed