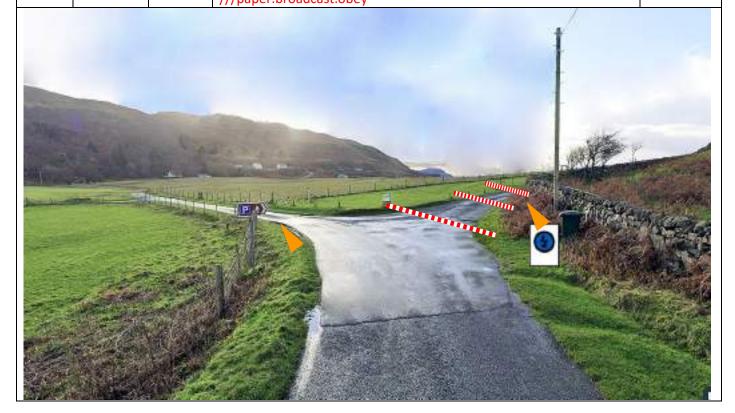

Tape gate on L. Warning arrow, radio and junction number.
///brochure.breeze.plugs

**P5** 

3.42 0.08

Calgary Beach. Park radio vehicle 10m back up road. Triple tape entrance. See aerial view for spectator setup detail.
Warning arrow, radio board and post number 100m before.
///paper.broadcast.obey