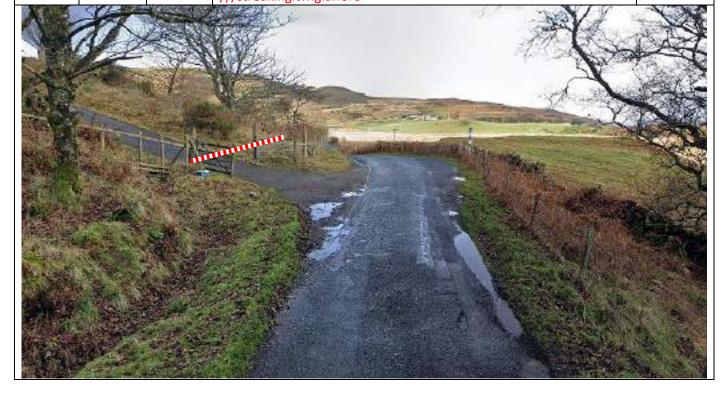

0.2 Tape gate and 5m of fence to highlight

P3 1.69 Langamull
Marshals park in track to R – tape across tracks. Notice C and SC both sides facing approaching traffic.
Warning arrow and post no 100m before
///noting.slant.zinc