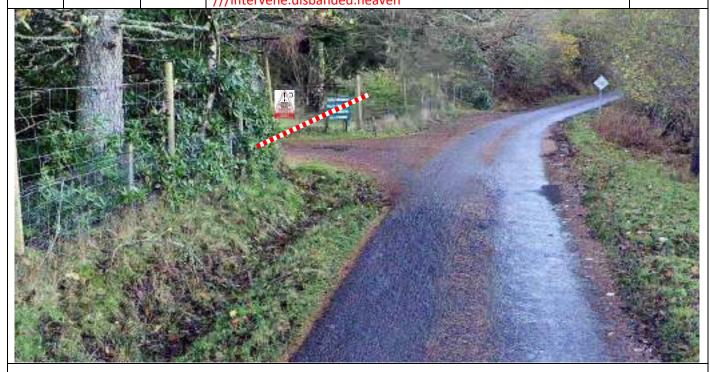

Tape driveway on L. Notice C behind tape ///intervene.disbanded.heaven

Tape driveway on R. End TWZ sign 5m after driveway. Notice C behind tape

| Post | Miles |       | Information | Predicted |
|------|-------|-------|-------------|-----------|
| No.  | Total | Inter | intormation | Marshals  |