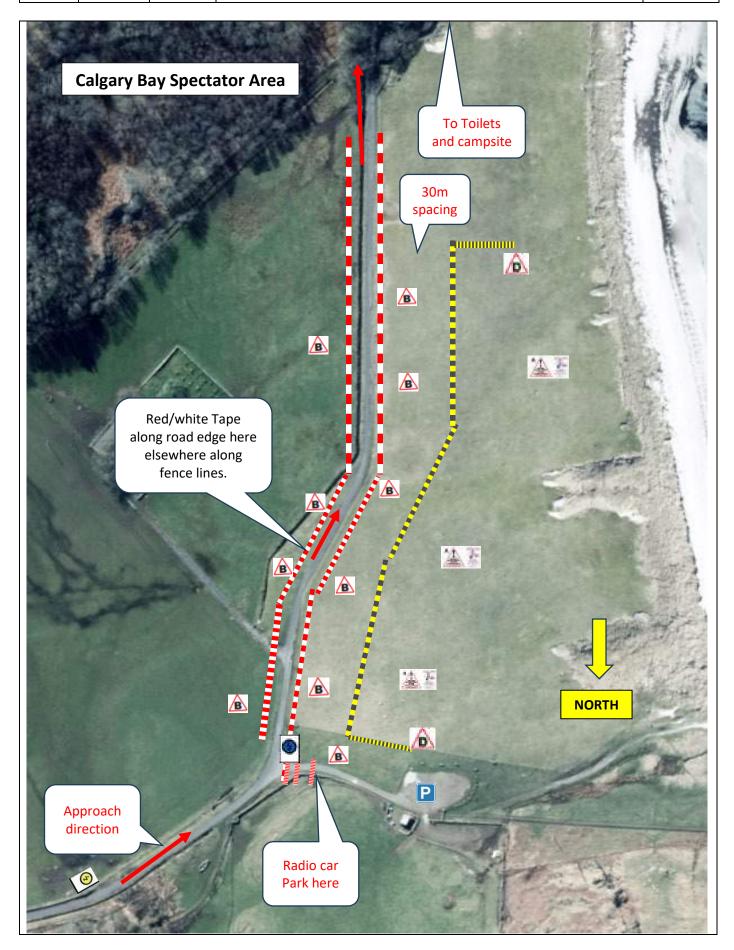

Tape gate on L. Warning arrow, radio and junction number.
///brochure.breeze.plugs

**P5** 

3.42 0.08

Calgary Beach. Park radio vehicle 10m back up road. Triple tape entrance. See aerial view for spectator setup detail.
Warning arrow, radio board and post number 100m before.
///paper.broadcast.obey

Tape off bus turning point and toilet entrance.
Ensure spectators 20m back on high ground behind yellow/black
tape behind toilet block and to R for 20m. Notice B in front. Notice A and SC behind tape. Notice D at ends. Tape off bench seat.
///lifts.stocks.shadowed

0.04

Tape R side of road across camp site entrance. Tape 10m inside campsite with notice B in front. Tape parking area (cones/stakes required)

|      |       |       | •              |  |  |  |           |          |
|------|-------|-------|----------------|--|--|--|-----------|----------|
| Post | Miles |       | Information    |  |  |  | Predicted |          |
| No.  | Total | Inter | illiorillation |  |  |  |           | Marshals |