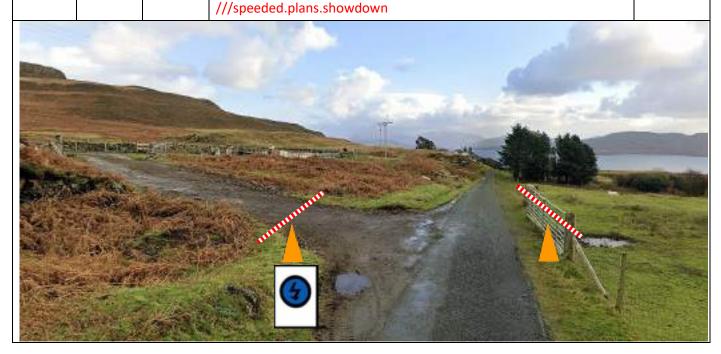

P7A Reudle

O.9 Tape gate on R.

///corner.witless.chills

P8

8.00 0.33

Burg

Tape track on L and gate on R. Park 10m back on L. Advance radio board, warning arrow and post no 100m ahead.

**PM 2** 