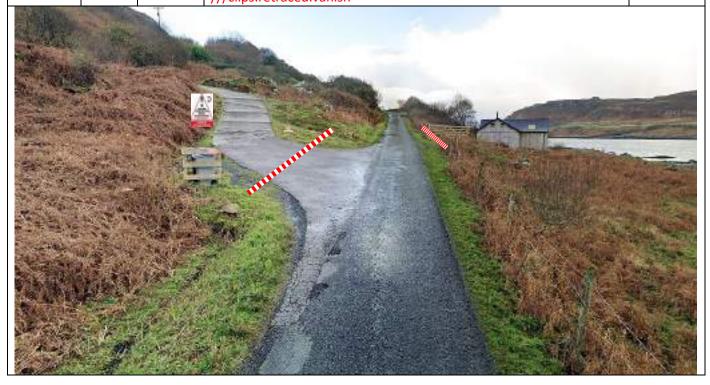

P6

⊕ ⊕

5.58 1.76

**Ensay Mid-point radio and rescue** – Triple tape road on R - Notice C behind tape facing outward. Tape drive on L Arrows and radio board – advance arrow and board 100m before. Park in drive on L or behind tape on R.