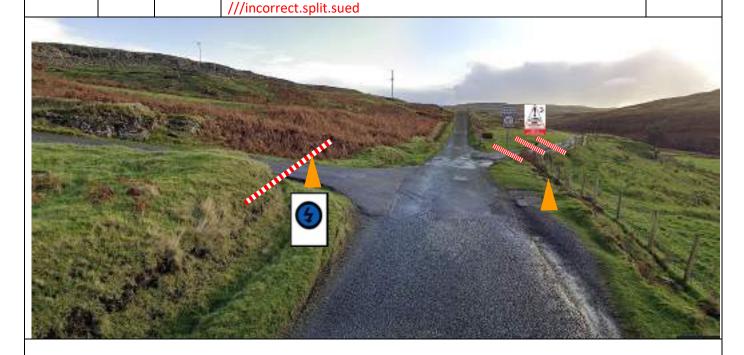

P6

⊕ ⊕

5.58 1.76

**Ensay Mid-point radio and rescue** – Triple tape road on R - Notice C behind tape facing outward. Tape drive on L Arrows and radio board – advance arrow and board 100m before. Park in drive on L or behind tape on R.