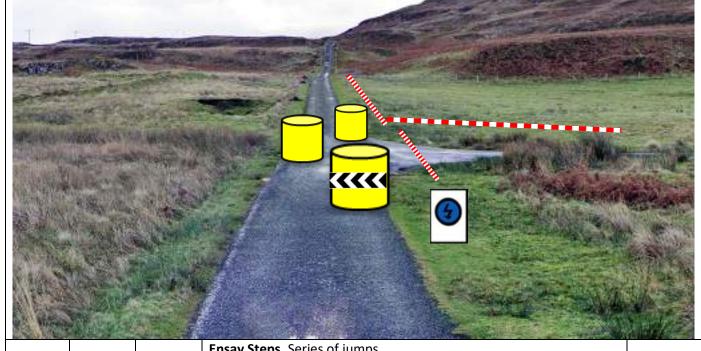

Larach Mhor - Chicane and radio.
6m spacing of bales – enter L
Vehicles to park off road to R at least 10m back from stage.
Chicane and radio warning 100m before with post no.
///retina.enormous.desiring

**PM 4** 

Ensay Steps. Series of jumps.

Tape approx 250m from approx ///imperious.hounded.appraised to ///segmented.distorts.common on both sides of the road. Post notice B at approx 30m intervals behind. Stakes required for L side – fence line can be used on R.