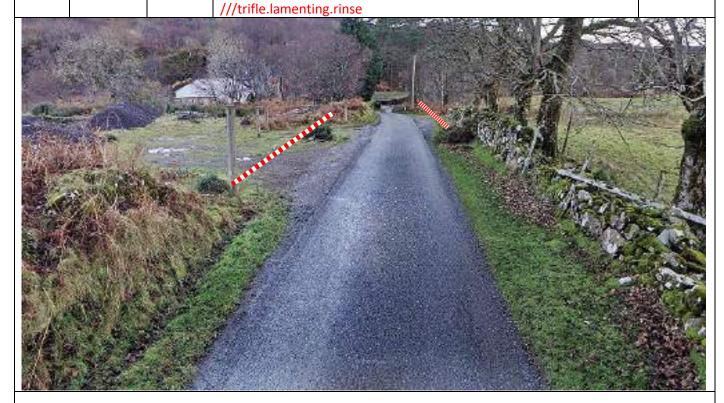

Aros Bridge Road Closure

///eyelash.elevate.footballers

Arrival 0

Passing place at substation

Notice C and SC on approach, yellow control board 50m before. Notice D as shown ///baffle.beads.stiffly

| Post | Miles |       | Information | Predicted |
|------|-------|-------|-------------|-----------|
| No.  | Total | Inter | mormation   | Marshals  |