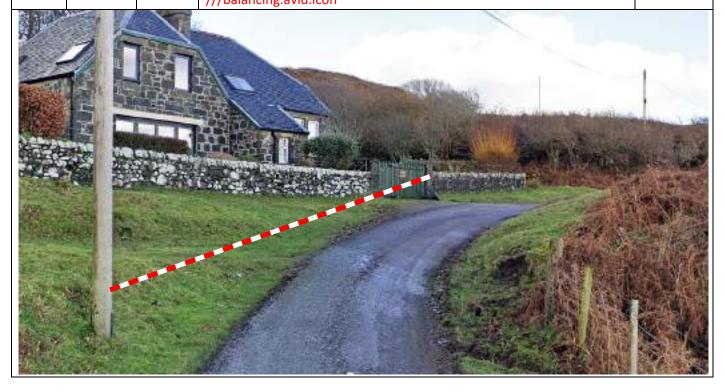

P8B

O.6

Kilninian Church
Tape track on L. Notice C behind.
///insurers.bedrock.stunt

O.08 Tape from telegraph pole to far gatepost. ///balancing.avid.icon

| Post | Miles |       | Information | Predicted |
|------|-------|-------|-------------|-----------|
| No.  | Total | Inter |             | Marshals  |